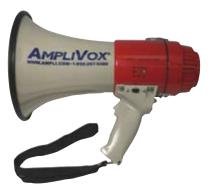

MITY-MEG 25 - Model S602: 25 watts; effective range of up to 1760 yards; 2 lbs.; requires 8 C-cell batteries, lasts 40 hours continuously, adjustable volume

MITY-MEG 15 - Model S601: 15 watts; effective range up to 900 yards; 1.5 lbs.; requires 8 AA batteries, lasts 18 hours continuously, adjustable volume